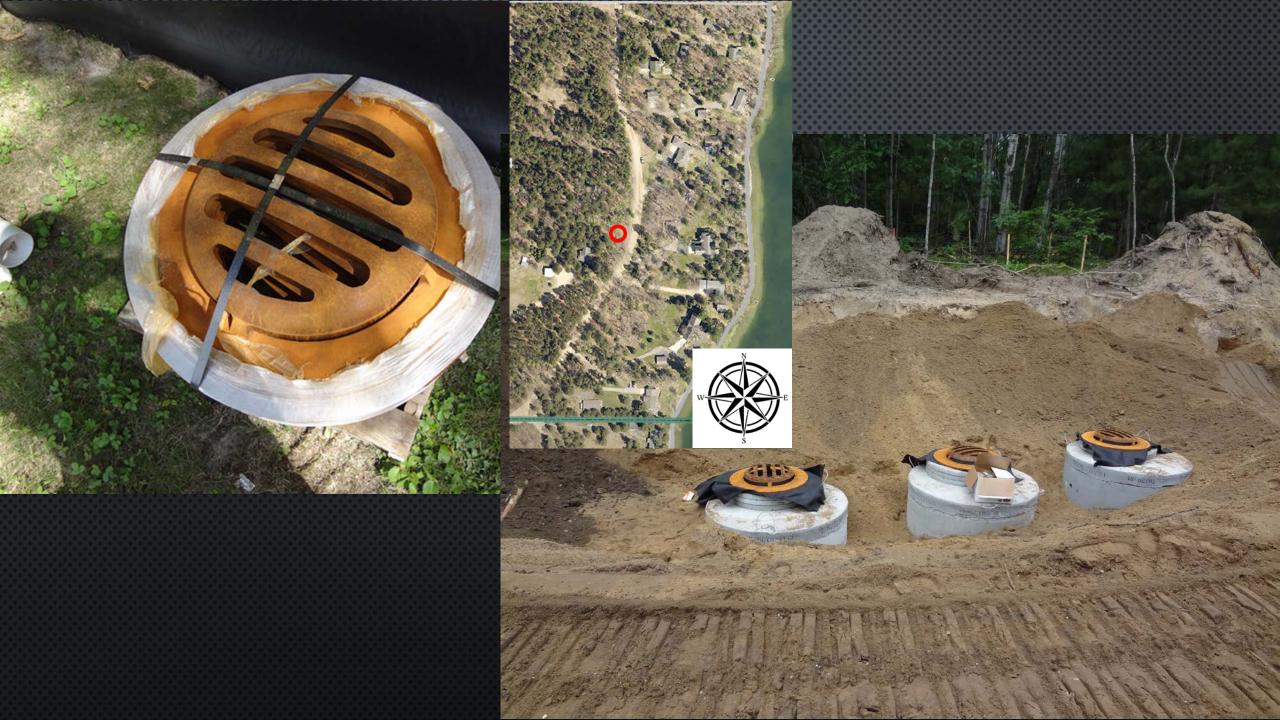

THE DEERVIEW ROAD STORM/WATER AND EROSION REDUCTION PROJECT

## PROJECT IMPLEMENTATION

























## TREE REMOVAL AND OTHER PREPARATION

Construction Began July 9, 2018



















## CHECK DAM AND RAINGARDEN INSTALLATION













## CHAMBER INSTALLATION































## NEW ROAD SURFACE AND POST IMPLEMENTATION PICTURES

Construction Complete July 28, 2018









## WATCHING THE GRASS GROW











## FINAL CONSTRUCTION COSTS FROM OUR JPB ENGINEER

| <ul> <li>PRFLIMINARY</li> </ul> | ESTIMATE IN 2016 | \$210,000 |
|---------------------------------|------------------|-----------|
|                                 |                  | ¥=:0/000  |

FINAL CONSTRUCTION COSTS

|                               | $\sim$ 1.1. $\sim$ | · ( | ) ( | 1  | $\cap$ | $\cap$ | $\cap$ |
|-------------------------------|--------------------------------------------------------------------------------------------------------------------------------------------------------------------------------------------------------------------------------------------------------