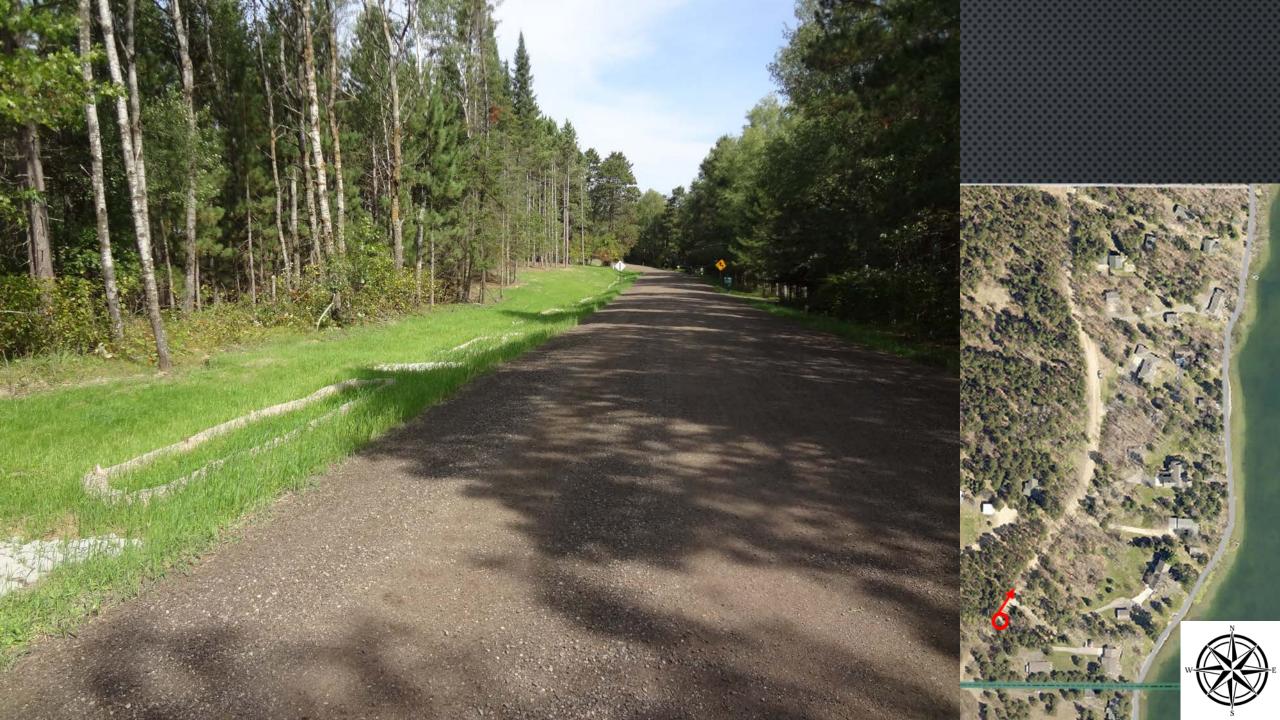

THE DEERVIEW ROAD STORM/WATER AND EROSION REDUCTION PROJECT

## PROJECT IMPLEMENTATION

























## TREE REMOVAL AND OTHER PREPARATION

Construction Began July 9, 2018



















## CHECK DAM AND RAINGARDEN INSTALLATION













## CHAMBER INSTALLATION































## NEW ROAD SURFACE AND POST IMPLEMENTATION PICTURES

Construction Complete July 28, 2018









## WATCHING THE GRASS GROW











## FINAL CONSTRUCTION COSTS FROM OUR JPB ENGINEER

| <ul> <li>PRFLIMINARY</li> </ul> | ESTIMATE IN 2016 | \$210,000 |
|---------------------------------|------------------|-----------|
|                                 |                  | ¥=:0/000  |

FINAL CONSTRUCTION COSTS

|                               | $\sim$ 1.1. $\sim$ | · ( | ) ( | 1  | $\cap$ | $\cap$ | $\cap$ |
|-------------------------------|-------------------------------------------------------------------------------------------------------------------------------------------------------------------------------------------------------------------------------------------------------------------------------------------------------------------------------------------------------------------------------------------