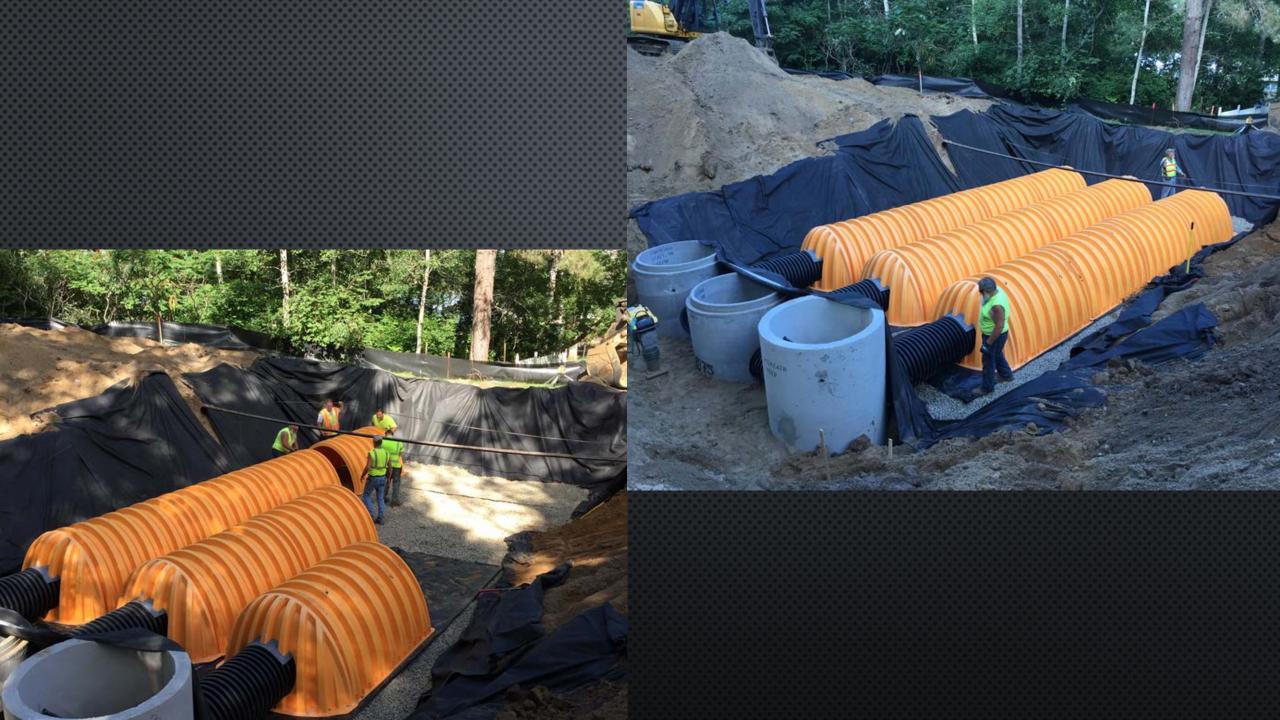

THE DEERVIEW ROAD STORM/WATER AND EROSION REDUCTION PROJECT

## PROJECT IMPLEMENTATION

























## TREE REMOVAL AND OTHER PREPARATION

Construction Began July 9, 2018



















## CHECK DAM AND RAINGARDEN INSTALLATION













## CHAMBER INSTALLATION































## NEW ROAD SURFACE AND POST IMPLEMENTATION PICTURES

Construction Complete July 28, 2018









## WATCHING THE GRASS GROW











## FINAL CONSTRUCTION COSTS FROM OUR JPB ENGINEER

| <ul> <li>PRFLIMINARY</li> </ul> | ESTIMATE IN 2016 | \$210,000 |
|---------------------------------|------------------|-----------|
|                                 |                  | ¥=:0/000  |

FINAL CONSTRUCTION COSTS

|                               | $\sim$ 1.1. $\sim$ | · ( | ) ( | 1  | $\cap$ | $\cap$ | $\cap$ |
|-------------------------------|----------------------------------------------------------------------------------------------------------------------------------------------------------------------------------------------------------------------------------------------