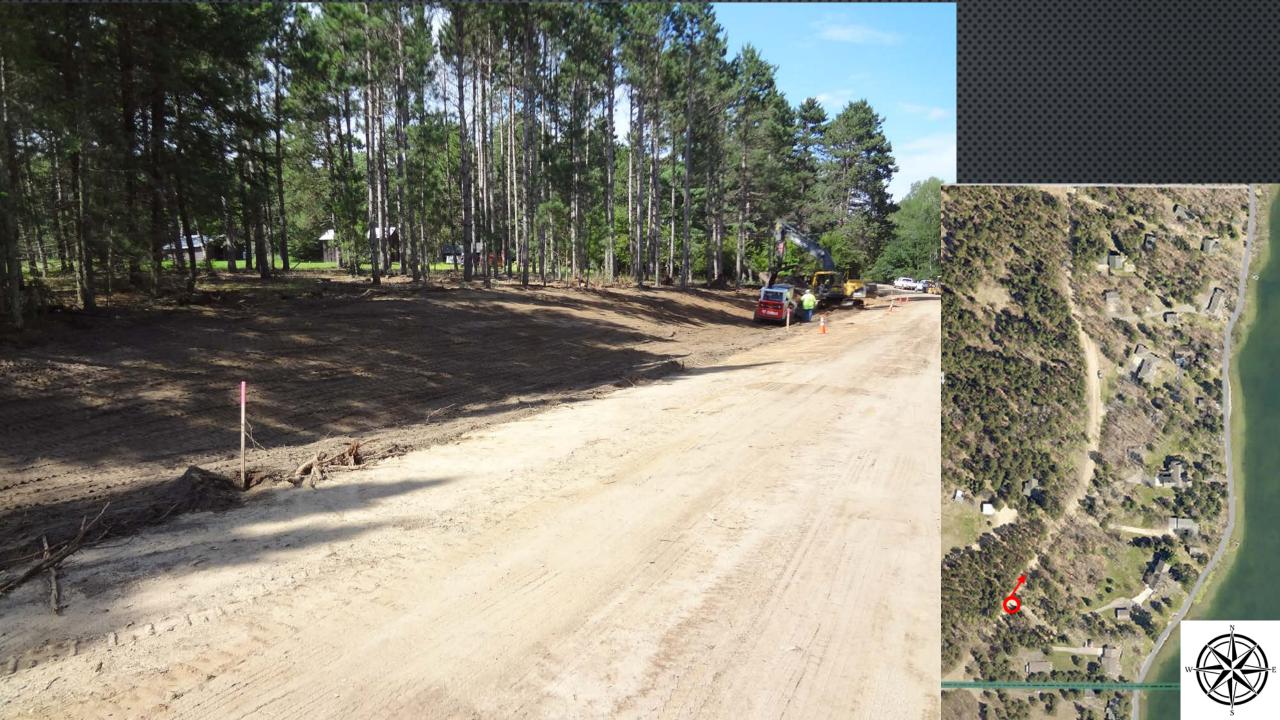

THE DEERVIEW ROAD STORM/WATER AND EROSION REDUCTION PROJECT

## PROJECT IMPLEMENTATION

























## TREE REMOVAL AND OTHER PREPARATION

Construction Began July 9, 2018



















## CHECK DAM AND RAINGARDEN INSTALLATION













## CHAMBER INSTALLATION































## NEW ROAD SURFACE AND POST IMPLEMENTATION PICTURES

Construction Complete July 28, 2018









## WATCHING THE GRASS GROW











## FINAL CONSTRUCTION COSTS FROM OUR JPB ENGINEER

| <ul> <li>PRFLIMINARY</li> </ul> | ESTIMATE IN 2016 | \$210,000 |
|---------------------------------|------------------|-----------|
|                                 |                  | ¥=:0/000  |

FINAL CONSTRUCTION COSTS

|                               | $\sim$ 1.1. $\sim$ | · ( | ) ( | 1  | $\cap$ | $\cap$ | $\cap$ |
|-------------------------------|---------------------------------------------------------------------------------------------------------------------------------------------