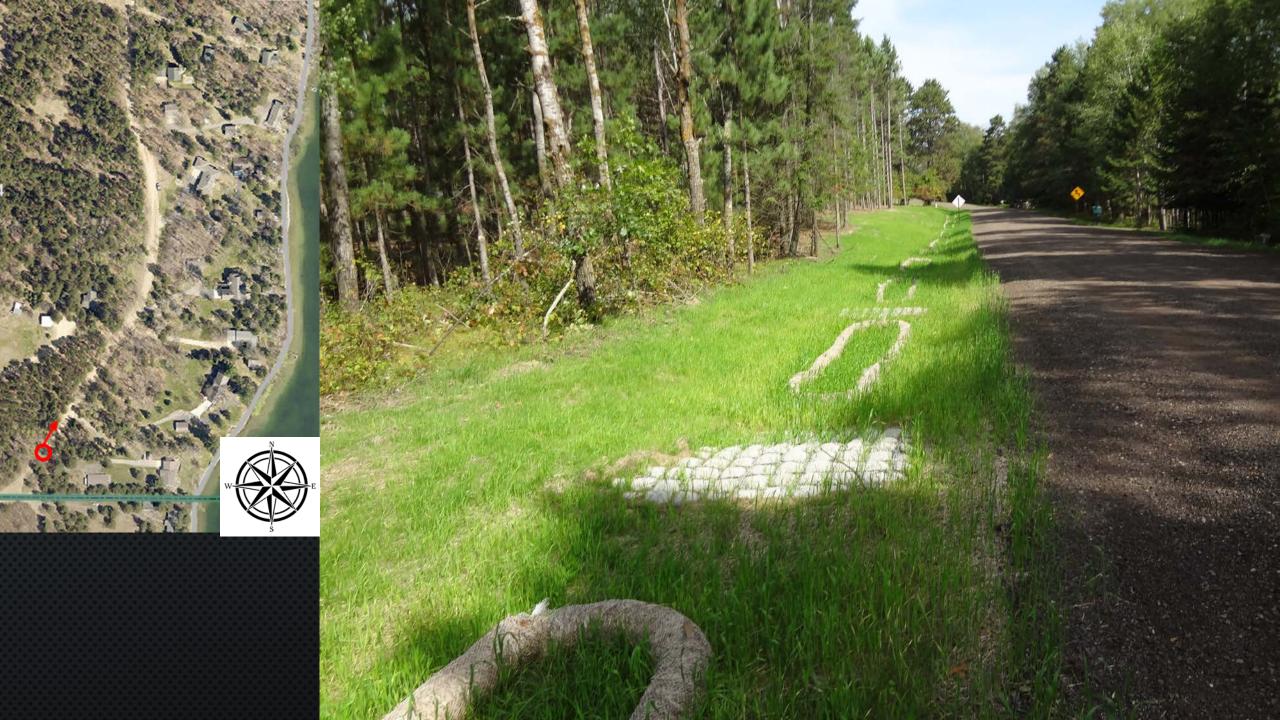

THE DEERVIEW ROAD STORM/WATER AND EROSION REDUCTION PROJECT

## PROJECT IMPLEMENTATION

























## TREE REMOVAL AND OTHER PREPARATION

Construction Began July 9, 2018



















## CHECK DAM AND RAINGARDEN INSTALLATION













## CHAMBER INSTALLATION































## NEW ROAD SURFACE AND POST IMPLEMENTATION PICTURES

Construction Complete July 28, 2018









## WATCHING THE GRASS GROW











## FINAL CONSTRUCTION COSTS FROM OUR JPB ENGINEER

| <ul> <li>PRFLIMINARY</li> </ul> | ESTIMATE IN 2016 | \$210,000 |
|---------------------------------|------------------|-----------|
|                                 |                  | ¥=:0/000  |

FINAL CONSTRUCTION COSTS

|                               | $\sim$ 1.1. $\sim$ | · ( | ) ( | 1  | $\cap$ | $\cap$ | $\cap$ |
|-------------------------------|---------------------------------------------------------------------------------------------------------------------------------------------------------------------------------------------------------------------------------------------------------------------------------------------------------------------------------------------------------------------------------------------