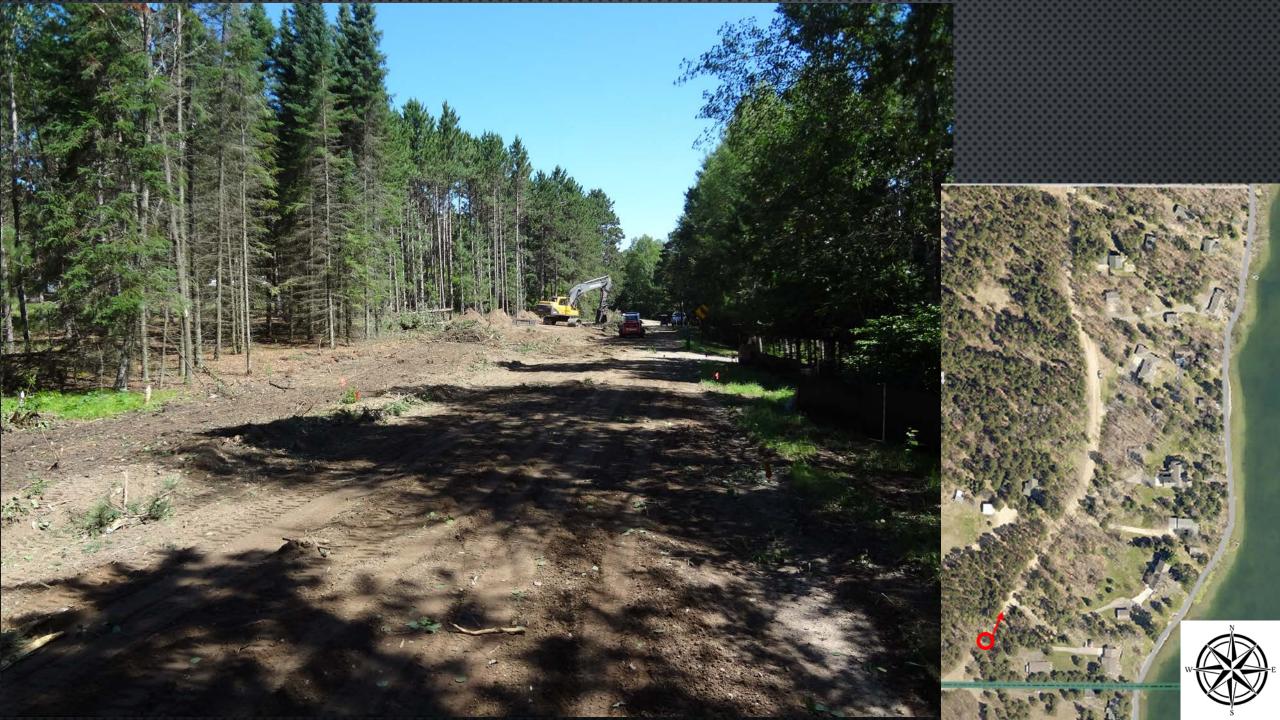

THE DEERVIEW ROAD STORM/WATER AND EROSION REDUCTION PROJECT

## PROJECT IMPLEMENTATION

























## TREE REMOVAL AND OTHER PREPARATION

Construction Began July 9, 2018



















## CHECK DAM AND RAINGARDEN INSTALLATION













## CHAMBER INSTALLATION































## NEW ROAD SURFACE AND POST IMPLEMENTATION PICTURES

Construction Complete July 28, 2018









## WATCHING THE GRASS GROW











## FINAL CONSTRUCTION COSTS FROM OUR JPB ENGINEER

| <ul> <li>PRFLIMINARY</li> </ul> | ESTIMATE IN 2016 | \$210,000 |
|---------------------------------|------------------|-----------|
|                                 |                  | ¥=:0/000  |

FINAL CONSTRUCTION COSTS

|                               | $\sim$ 1.1. $\sim$ | · ( | ) ( | 1  | $\cap$ | $\cap$ | $\cap$ |
|-------------------------------|-----------------------------------------------------------------------------------------------------------------------------