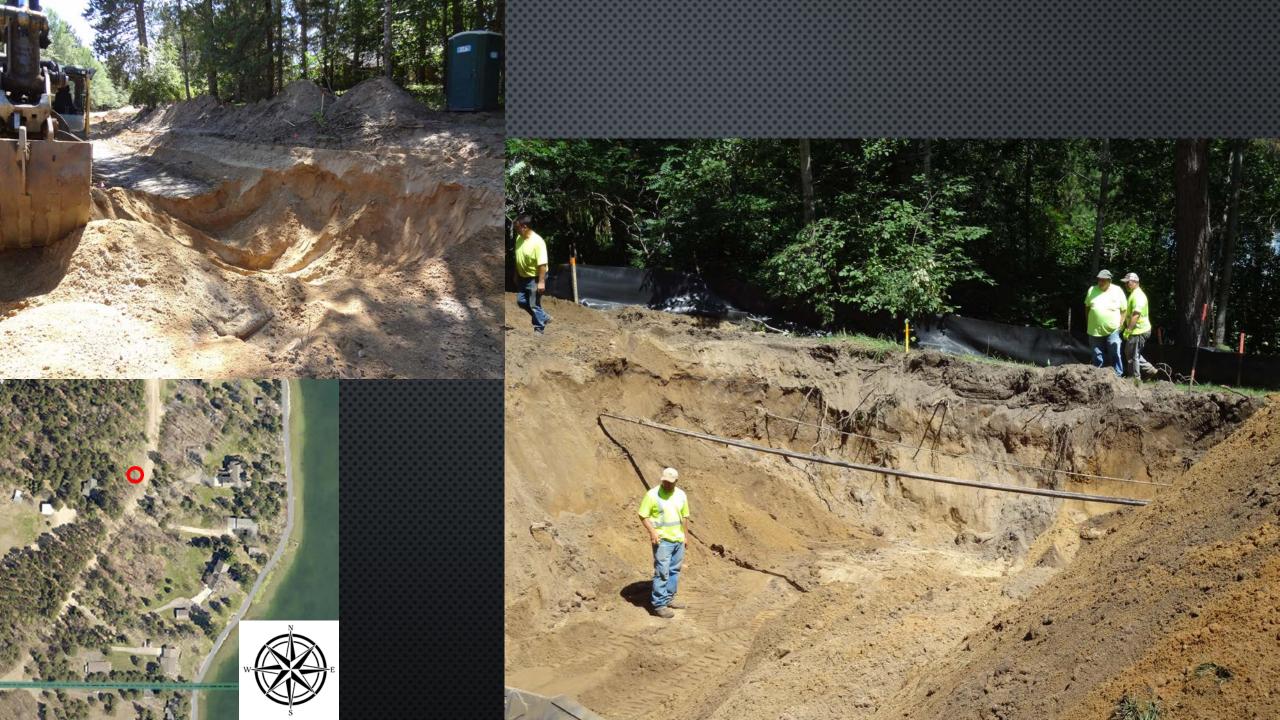

THE DEERVIEW ROAD STORM/WATER AND EROSION REDUCTION PROJECT

## PROJECT IMPLEMENTATION

























## TREE REMOVAL AND OTHER PREPARATION

Construction Began July 9, 2018



















## CHECK DAM AND RAINGARDEN INSTALLATION













## CHAMBER INSTALLATION































## NEW ROAD SURFACE AND POST IMPLEMENTATION PICTURES

Construction Complete July 28, 2018









## WATCHING THE GRASS GROW











## FINAL CONSTRUCTION COSTS FROM OUR JPB ENGINEER

| <ul> <li>PRFLIMINARY</li> </ul> | ESTIMATE IN 2016 | \$210,000 |
|---------------------------------|------------------|-----------|
|                                 |                  | ¥=:0/000  |

FINAL CONSTRUCTION COSTS

|                               | $\sim$ 1.1. $\sim$ | · ( | ) ( | 1  | $\cap$ | $\cap$ | $\cap$ |
|-------------------------------|------------------------------------------------------------------------------------------------------------------------------------------------------------------------------------------------------------------------------