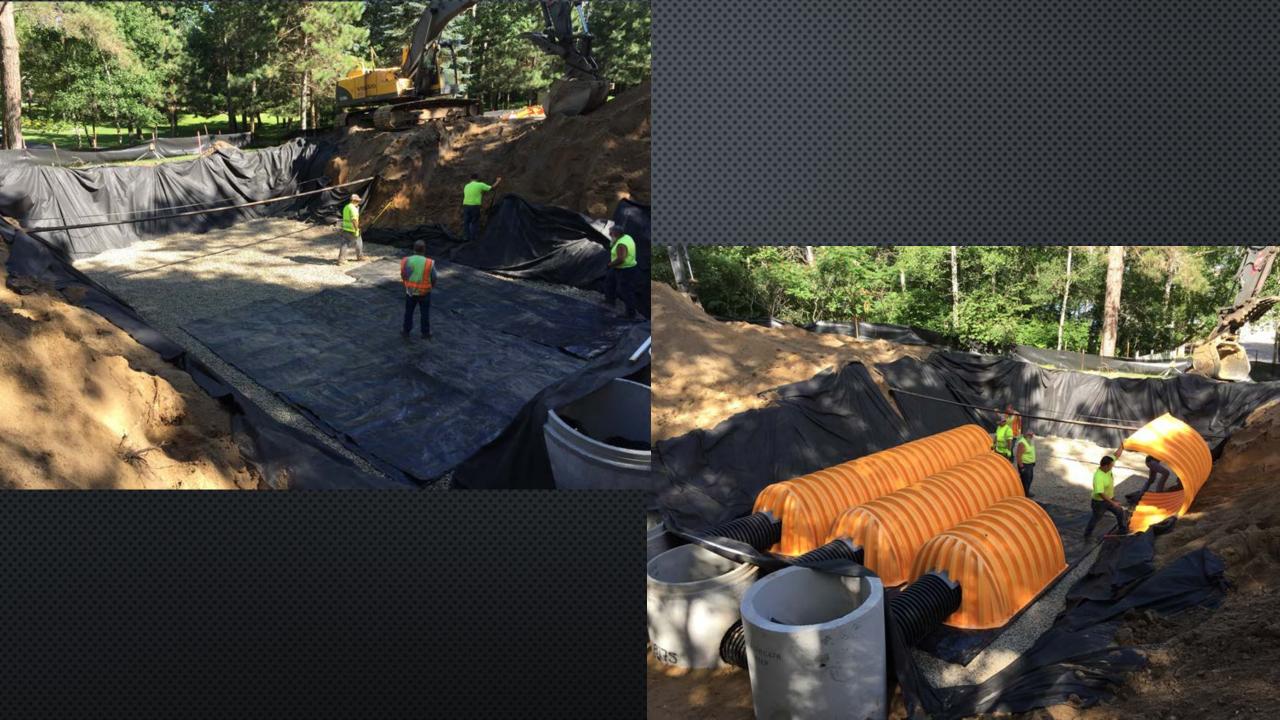

THE DEERVIEW ROAD STORM/WATER AND EROSION REDUCTION PROJECT

## PROJECT IMPLEMENTATION

























## TREE REMOVAL AND OTHER PREPARATION

Construction Began July 9, 2018



















## CHECK DAM AND RAINGARDEN INSTALLATION













## CHAMBER INSTALLATION































## NEW ROAD SURFACE AND POST IMPLEMENTATION PICTURES

Construction Complete July 28, 2018









## WATCHING THE GRASS GROW











## FINAL CONSTRUCTION COSTS FROM OUR JPB ENGINEER

| <ul> <li>PRFLIMINARY</li> </ul> | ESTIMATE IN 2016 | \$210,000 |
|---------------------------------|------------------|-----------|
|                                 |                  | ¥=:0/000  |

FINAL CONSTRUCTION COSTS

|                               | $\sim$ 1.1. $\sim$ | · ( | ) ( | 1  | $\cap$ | $\cap$ | $\cap$ |
|-------------------------------|----------------------------------------------------------------------------------------------------------------------------------------------------------------------------------------------------------------------------------------