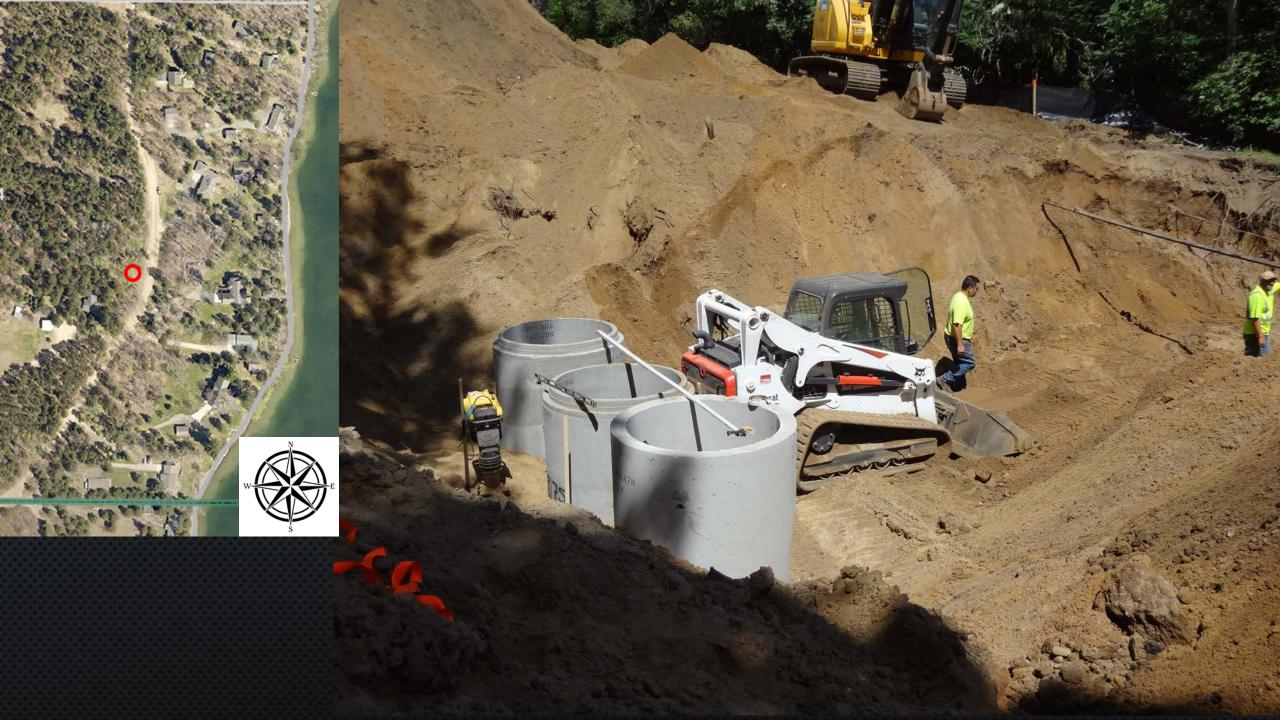

THE DEERVIEW ROAD STORM/WATER AND EROSION REDUCTION PROJECT

## PROJECT IMPLEMENTATION

























## TREE REMOVAL AND OTHER PREPARATION

Construction Began July 9, 2018



















## CHECK DAM AND RAINGARDEN INSTALLATION













## CHAMBER INSTALLATION































## NEW ROAD SURFACE AND POST IMPLEMENTATION PICTURES

Construction Complete July 28, 2018









## WATCHING THE GRASS GROW











## FINAL CONSTRUCTION COSTS FROM OUR JPB ENGINEER

| <ul> <li>PRFLIMINARY</li> </ul> | ESTIMATE IN 2016 | \$210,000 |
|---------------------------------|------------------|-----------|
|                                 |                  | ¥=:0/000  |

FINAL CONSTRUCTION COSTS

|                               | $\sim$ 1.1. $\sim$ | · ( | ) ( | 1  | $\cap$ | $\cap$ | $\cap$ |
|-------------------------------|----------------------------------------------------------------------------------------------------------------------------------------------------------------------------------------------------------------------------------