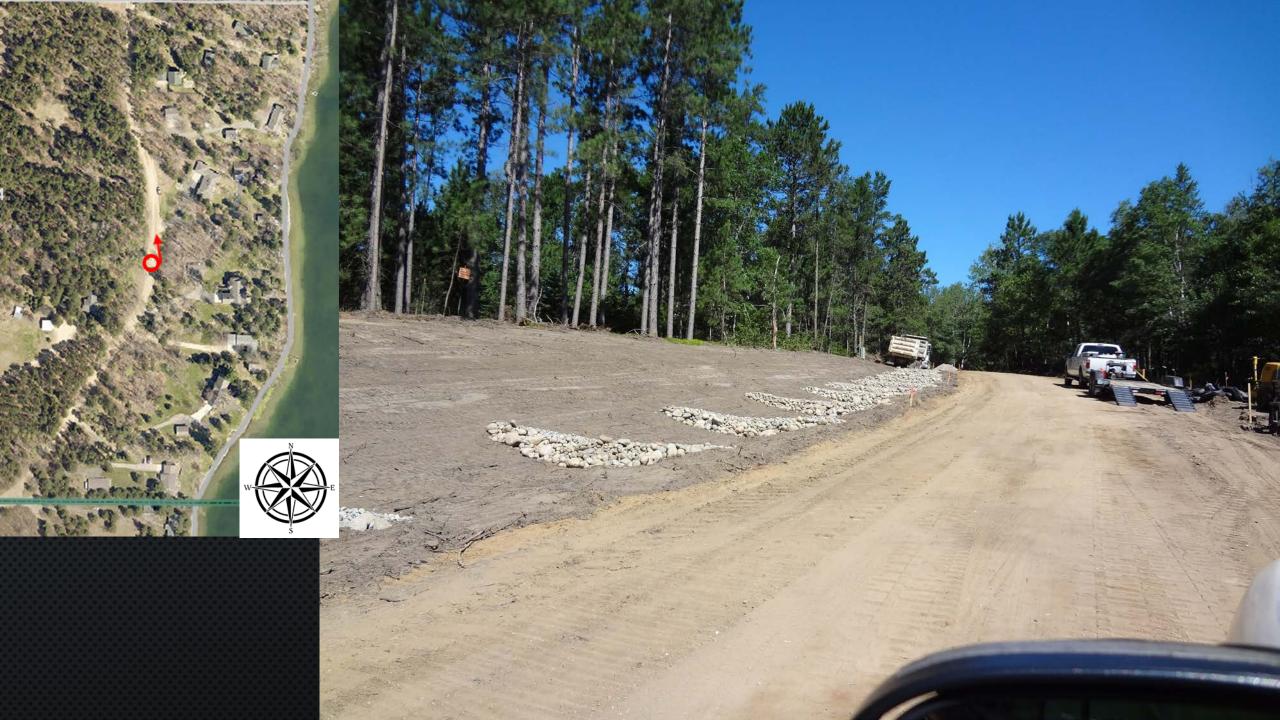

THE DEERVIEW ROAD STORM/WATER AND EROSION REDUCTION PROJECT

## PROJECT IMPLEMENTATION

























## TREE REMOVAL AND OTHER PREPARATION

Construction Began July 9, 2018



















## CHECK DAM AND RAINGARDEN INSTALLATION













## CHAMBER INSTALLATION































## NEW ROAD SURFACE AND POST IMPLEMENTATION PICTURES

Construction Complete July 28, 2018









## WATCHING THE GRASS GROW











## FINAL CONSTRUCTION COSTS FROM OUR JPB ENGINEER

| <ul> <li>PRFLIMINARY</li> </ul> | ESTIMATE IN 2016 | \$210,000 |
|---------------------------------|------------------|-----------|
|                                 |                  | ¥=:0/000  |

FINAL CONSTRUCTION COSTS

|                               | $\sim$ 1.1. $\sim$ | · ( | ) ( | 1  | $\cap$ | $\cap$ | $\cap$ |
|-------------------------------|-----------------------------------------------------------------------------------------------------------------------------------------------------------------------------------------