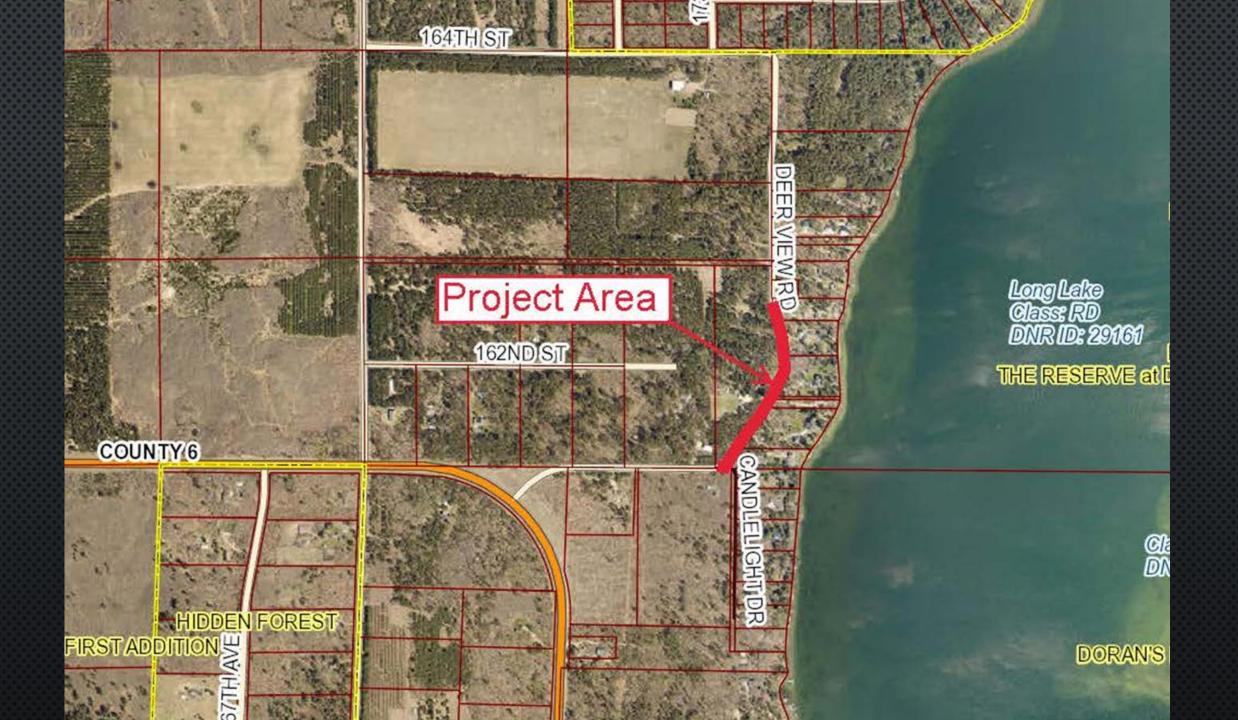

THE DEERVIEW ROAD STORM/WATER AND EROSION REDUCTION PROJECT

## PROJECT IMPLEMENTATION

























## TREE REMOVAL AND OTHER PREPARATION

Construction Began July 9, 2018



















## CHECK DAM AND RAINGARDEN INSTALLATION













## CHAMBER INSTALLATION































## NEW ROAD SURFACE AND POST IMPLEMENTATION PICTURES

Construction Complete July 28, 2018









## WATCHING THE GRASS GROW











## FINAL CONSTRUCTION COSTS FROM OUR JPB ENGINEER

| <ul> <li>PRFLIMINARY</li> </ul> | ESTIMATE IN 2016 | \$210,000 |
|---------------------------------|------------------|-----------|
|                                 |                  | ¥=:0/000  |

FINAL CONSTRUCTION COSTS

|                               | $\sim$ 1.1. $\sim$ | · ( | ) ( | 1  | $\cap$ | $\cap$ | $\cap$ |
|-------------------------------|-----------------------------