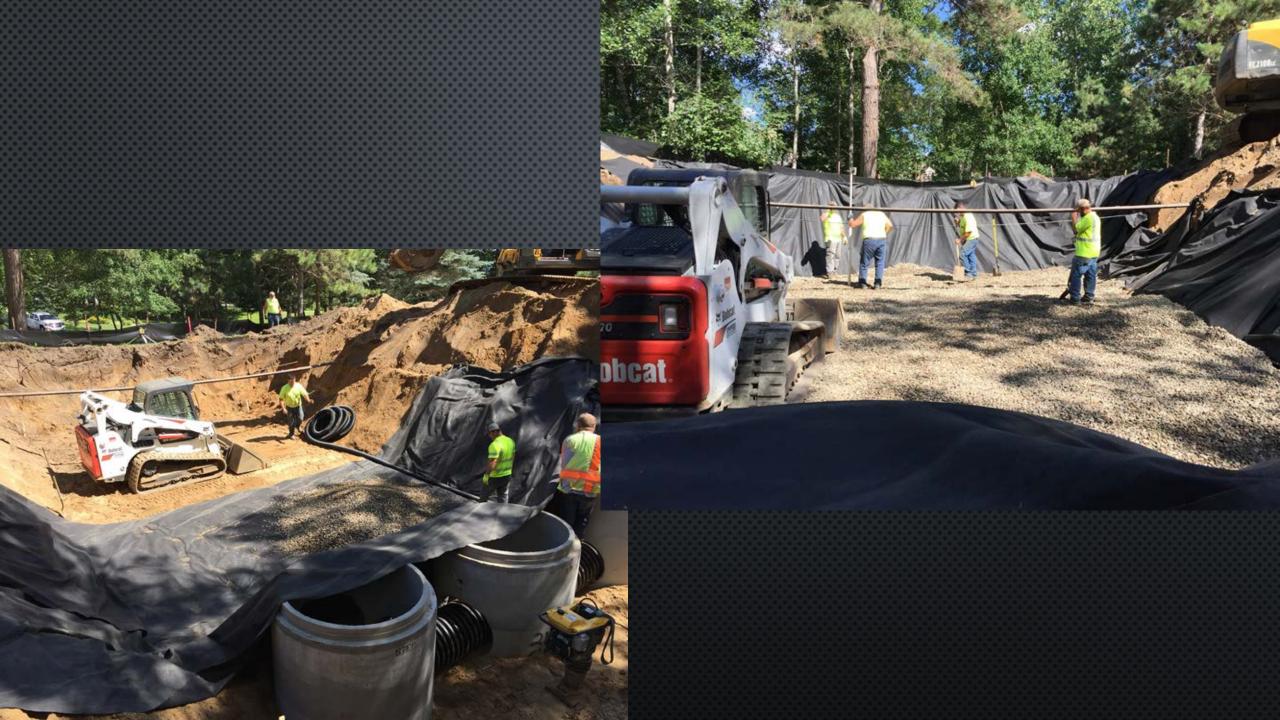

THE DEERVIEW ROAD STORM/WATER AND EROSION REDUCTION PROJECT

## PROJECT IMPLEMENTATION

























## TREE REMOVAL AND OTHER PREPARATION

Construction Began July 9, 2018



















## CHECK DAM AND RAINGARDEN INSTALLATION













## CHAMBER INSTALLATION































## NEW ROAD SURFACE AND POST IMPLEMENTATION PICTURES

Construction Complete July 28, 2018









## WATCHING THE GRASS GROW











## FINAL CONSTRUCTION COSTS FROM OUR JPB ENGINEER

| <ul> <li>PRFLIMINARY</li> </ul> | ESTIMATE IN 2016 | \$210,000 |
|---------------------------------|------------------|-----------|
|                                 |                  | ¥=:0/000  |

FINAL CONSTRUCTION COSTS

|                               | $\sim$ 1.1. $\sim$ | · ( | ) ( | 1  | $\cap$ | $\cap$ | $\cap$ |
|-------------------------------|--------------------------------------------------------------------------------------------------------------------------------------------------------------------------------------------------------------------------------------