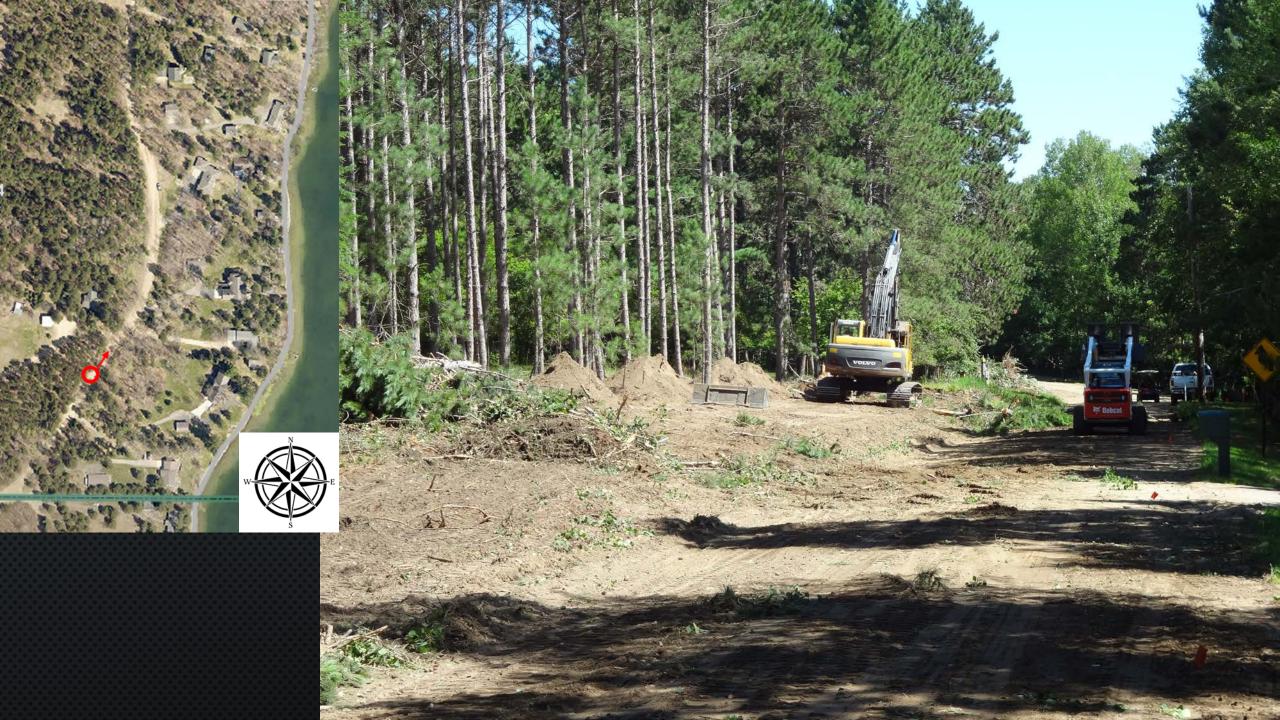

THE DEERVIEW ROAD STORM/WATER AND EROSION REDUCTION PROJECT

## PROJECT IMPLEMENTATION

























## TREE REMOVAL AND OTHER PREPARATION

Construction Began July 9, 2018



















## CHECK DAM AND RAINGARDEN INSTALLATION













## CHAMBER INSTALLATION































## NEW ROAD SURFACE AND POST IMPLEMENTATION PICTURES

Construction Complete July 28, 2018









## WATCHING THE GRASS GROW











## FINAL CONSTRUCTION COSTS FROM OUR JPB ENGINEER

| <ul> <li>PRFLIMINARY</li> </ul> | ESTIMATE IN 2016 | \$210,000 |
|---------------------------------|------------------|-----------|
|                                 |                  | ¥=:0/000  |

FINAL CONSTRUCTION COSTS

|                               | $\sim$ 1.1. $\sim$ | · ( | ) ( | 1  | $\cap$ | $\cap$ | $\cap$ |
|-------------------------------|-------------------------------------------------------------------------------------------------------------------------------