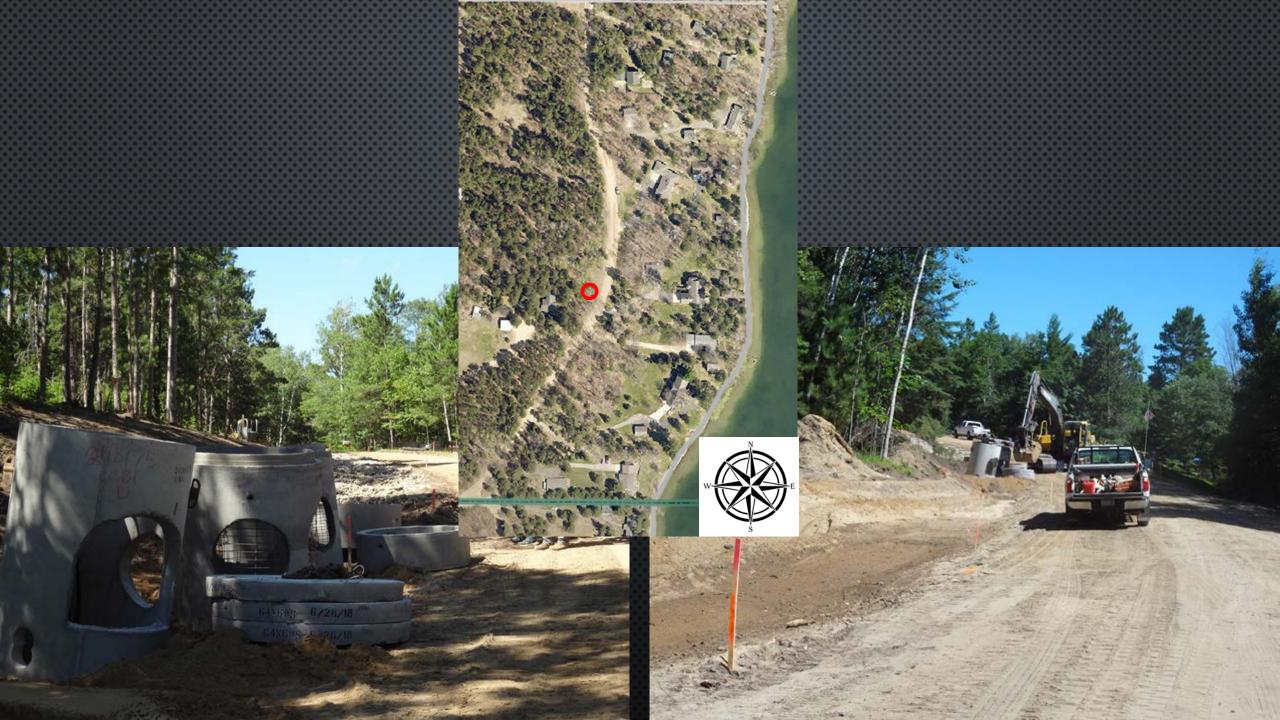

## TREE REMOVAL AND OTHER PREPARATION

Construction Began July 9, 2018

## NEW ROAD SURFACE AND POST IMPLEMENTATION PICTURES

Construction Complete July 28, 2018