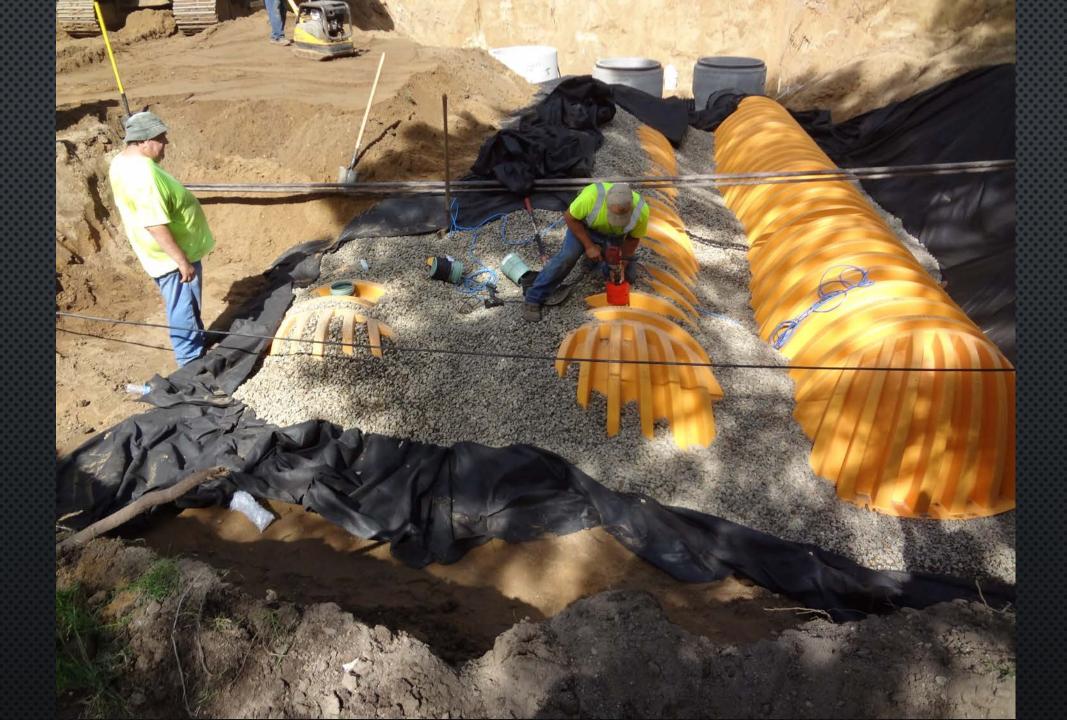

THE DEERVIEW ROAD STORM/WATER AND EROSION REDUCTION PROJECT

## PROJECT IMPLEMENTATION

























## TREE REMOVAL AND OTHER PREPARATION

Construction Began July 9, 2018



















## CHECK DAM AND RAINGARDEN INSTALLATION













## CHAMBER INSTALLATION































## NEW ROAD SURFACE AND POST IMPLEMENTATION PICTURES

Construction Complete July 28, 2018









## WATCHING THE GRASS GROW











## FINAL CONSTRUCTION COSTS FROM OUR JPB ENGINEER

| <ul> <li>PRFLIMINARY</li> </ul> | ESTIMATE IN 2016 | \$210,000 |
|---------------------------------|------------------|-----------|
|                                 |                  | ¥=:0/000  |

FINAL CONSTRUCTION COSTS

|                               | $\sim$ 1.1. $\sim$ | · ( | ) ( | 1  | $\cap$ | $\cap$ | $\cap$ |
|-------------------------------|----------------------------------------------------------------------------------------------------------------------------------------------------------------------------------------------------------------------------------------------------