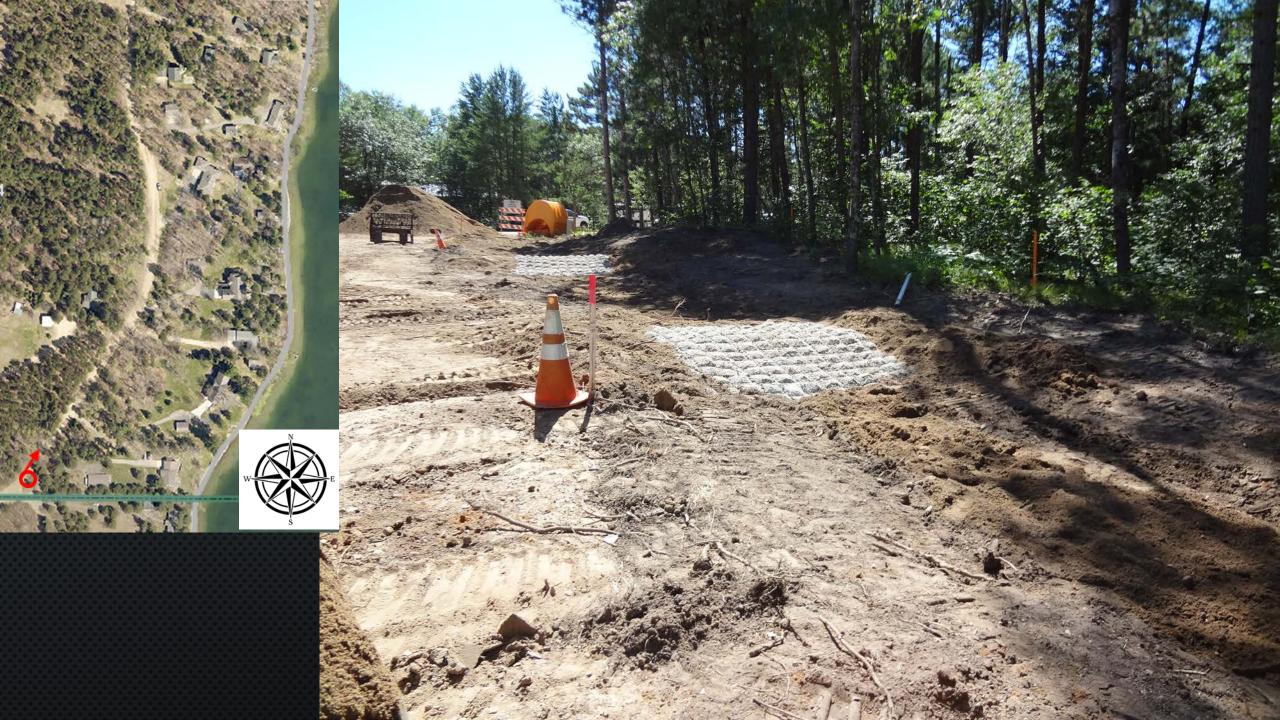

THE DEERVIEW ROAD STORM/WATER AND EROSION REDUCTION PROJECT

## PROJECT IMPLEMENTATION

























## TREE REMOVAL AND OTHER PREPARATION

Construction Began July 9, 2018



















## CHECK DAM AND RAINGARDEN INSTALLATION













## CHAMBER INSTALLATION































## NEW ROAD SURFACE AND POST IMPLEMENTATION PICTURES

Construction Complete July 28, 2018









## WATCHING THE GRASS GROW











## FINAL CONSTRUCTION COSTS FROM OUR JPB ENGINEER

| <ul> <li>PRFLIMINARY</li> </ul> | ESTIMATE IN 2016 | \$210,000 |
|---------------------------------|------------------|-----------|
|                                 |                  | ¥=:0/000  |

FINAL CONSTRUCTION COSTS

|                               | $\sim$ 1.1. $\sim$ | · ( | ) ( | 1  | $\cap$ | $\cap$ | $\cap$ |
|-------------------------------|---------------------------------------------------------------------------------------------------------------------------------------------------------------------------------------------