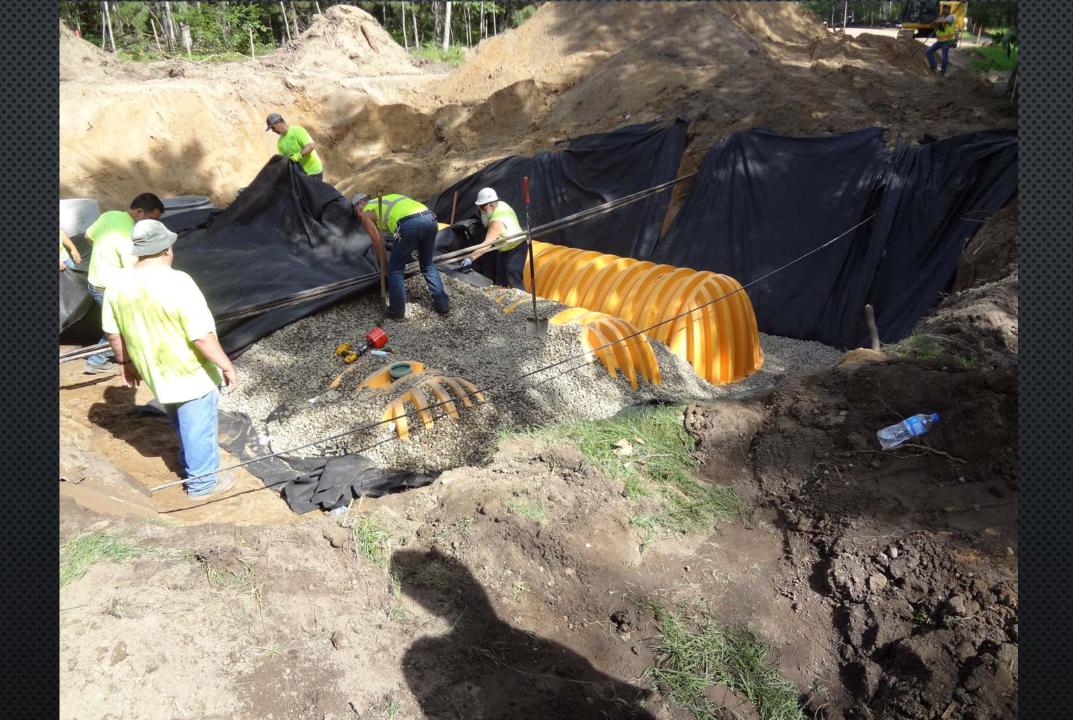

THE DEERVIEW ROAD STORM/WATER AND EROSION REDUCTION PROJECT

## PROJECT IMPLEMENTATION

























## TREE REMOVAL AND OTHER PREPARATION

Construction Began July 9, 2018



















## CHECK DAM AND RAINGARDEN INSTALLATION













## CHAMBER INSTALLATION































## NEW ROAD SURFACE AND POST IMPLEMENTATION PICTURES

Construction Complete July 28, 2018









## WATCHING THE GRASS GROW











## FINAL CONSTRUCTION COSTS FROM OUR JPB ENGINEER

| <ul> <li>PRFLIMINARY</li> </ul> | ESTIMATE IN 2016 | \$210,000 |
|---------------------------------|------------------|-----------|
|                                 |                  | ¥=:0/000  |

FINAL CONSTRUCTION COSTS

|                               | $\sim$ 1.1. $\sim$ | · ( | ) ( | 1  | $\cap$ | $\cap$ | $\cap$ |
|-------------------------------|--------------------------------------------------------------------------------------------------------------------------------------------------------------------------------------------------------------------------------------------------