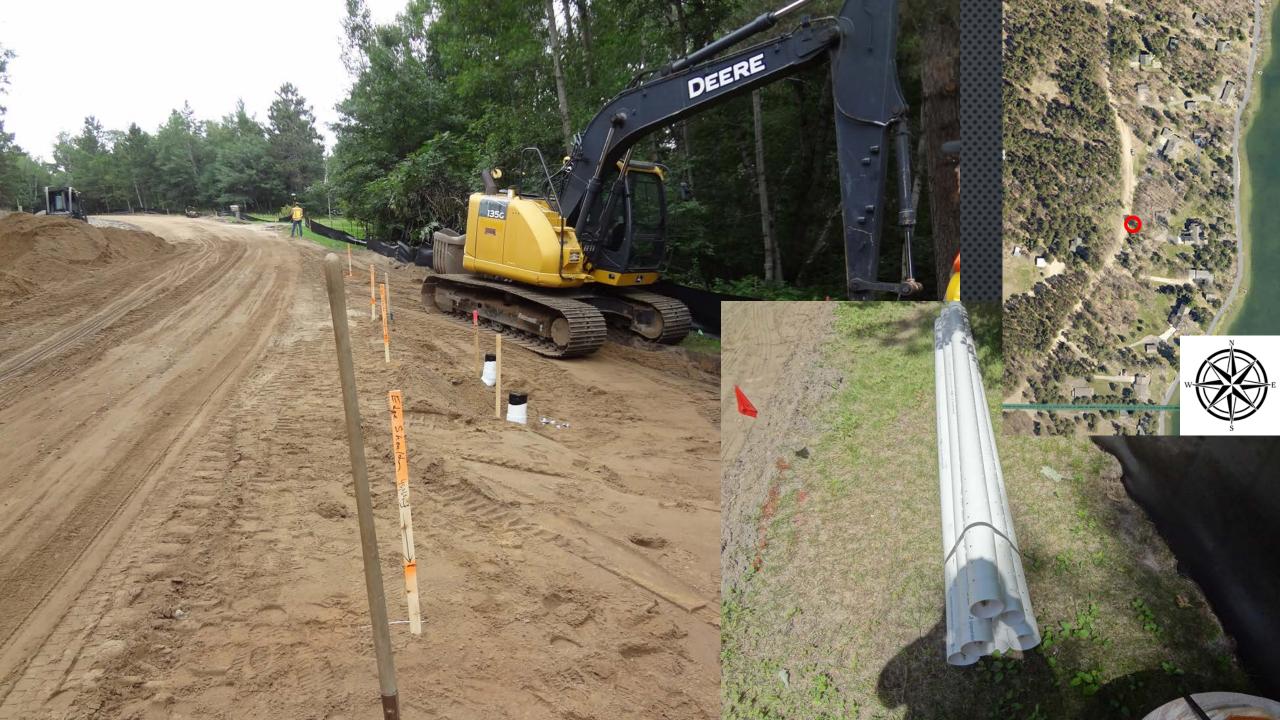

THE DEERVIEW ROAD STORM/WATER AND EROSION REDUCTION PROJECT

## PROJECT IMPLEMENTATION

























## TREE REMOVAL AND OTHER PREPARATION

Construction Began July 9, 2018



















## CHECK DAM AND RAINGARDEN INSTALLATION













## CHAMBER INSTALLATION































## NEW ROAD SURFACE AND POST IMPLEMENTATION PICTURES

Construction Complete July 28, 2018









## WATCHING THE GRASS GROW











## FINAL CONSTRUCTION COSTS FROM OUR JPB ENGINEER

| <ul> <li>PRFLIMINARY</li> </ul> | ESTIMATE IN 2016 | \$210,000 |
|---------------------------------|------------------|-----------|
|                                 |                  | ¥=:0/000  |

FINAL CONSTRUCTION COSTS

|                               | $\sim$ 1.1. $\sim$ | · ( | ) ( | 1  | $\cap$ | $\cap$ | $\cap$ |
|-------------------------------|----------------------------------------------------------------------------------------------------------------------------------------------------------------------------------------------------------------------------------------------------------