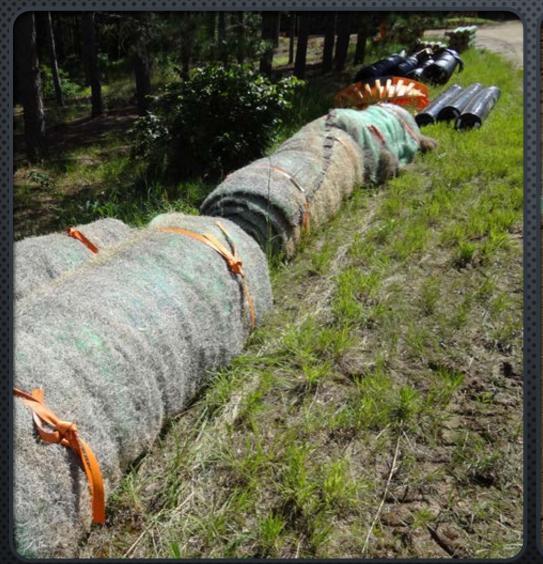

THE DEERVIEW ROAD STORM/WATER AND EROSION REDUCTION PROJECT

## PROJECT IMPLEMENTATION

























## TREE REMOVAL AND OTHER PREPARATION

Construction Began July 9, 2018



















## CHECK DAM AND RAINGARDEN INSTALLATION













## CHAMBER INSTALLATION































## NEW ROAD SURFACE AND POST IMPLEMENTATION PICTURES

Construction Complete July 28, 2018









## WATCHING THE GRASS GROW











## FINAL CONSTRUCTION COSTS FROM OUR JPB ENGINEER

| <ul> <li>PRFLIMINARY</li> </ul> | ESTIMATE IN 2016 | \$210,000 |
|---------------------------------|------------------|-----------|
|                                 |                  | ¥=:0/000  |

FINAL CONSTRUCTION COSTS

|                               | $\sim$ 1.1. $\sim$ | · ( | ) ( | 1  | $\cap$ | $\cap$ | $\cap$ |
|-------------------------------|-------------------------------------------------------------------------------------------------------------------------------------------------------------------------------------------------