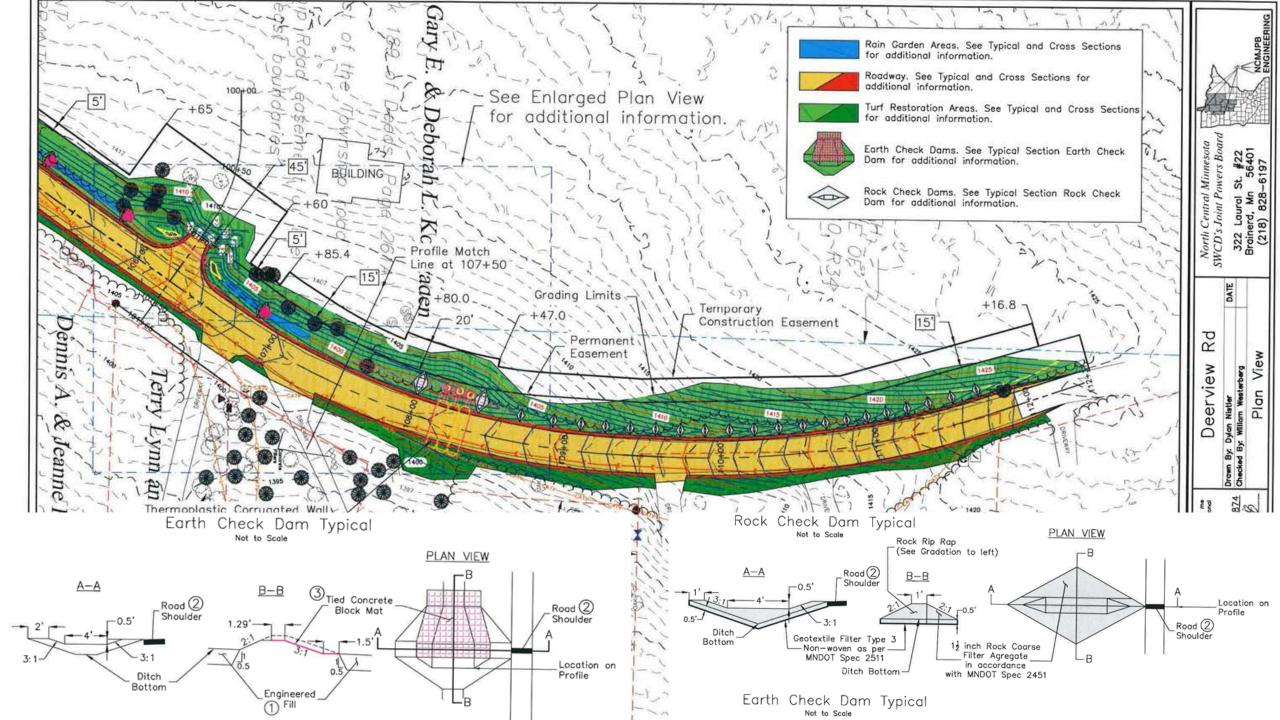

THE DEERVIEW ROAD STORM/WATER AND EROSION REDUCTION PROJECT

## PROJECT IMPLEMENTATION

























## TREE REMOVAL AND OTHER PREPARATION

Construction Began July 9, 2018



















## CHECK DAM AND RAINGARDEN INSTALLATION













## CHAMBER INSTALLATION































## NEW ROAD SURFACE AND POST IMPLEMENTATION PICTURES

Construction Complete July 28, 2018









## WATCHING THE GRASS GROW











## FINAL CONSTRUCTION COSTS FROM OUR JPB ENGINEER

| <ul> <li>PRFLIMINARY</li> </ul> | ESTIMATE IN 2016 | \$210,000 |
|---------------------------------|------------------|-----------|
|                                 |                  | ¥=:0/000  |

FINAL CONSTRUCTION COSTS

|                               | $\sim$ 1.1. $\sim$ | · ( | ) ( | 1  | $\cap$ | $\cap$ | $\cap$ |
|-------------------------------|-------------------------------