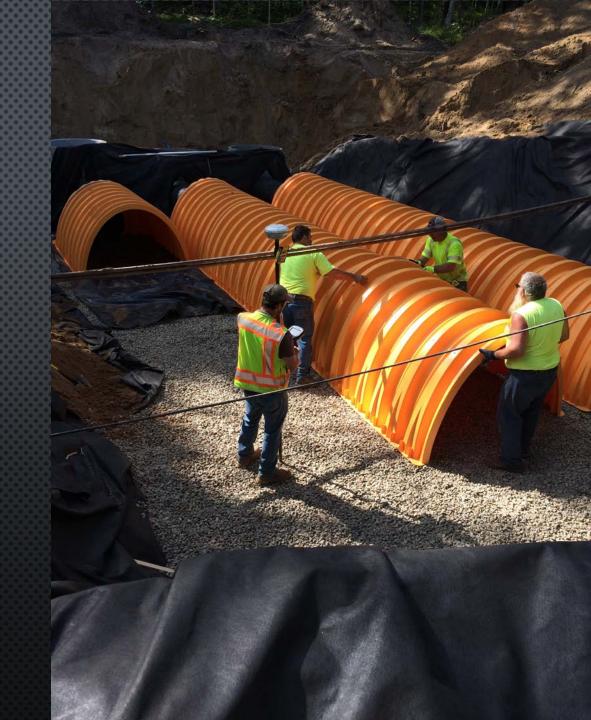

THE DEERVIEW ROAD STORM/WATER AND EROSION REDUCTION PROJECT

## PROJECT IMPLEMENTATION

























## TREE REMOVAL AND OTHER PREPARATION

Construction Began July 9, 2018



















## CHECK DAM AND RAINGARDEN INSTALLATION













## CHAMBER INSTALLATION































## NEW ROAD SURFACE AND POST IMPLEMENTATION PICTURES

Construction Complete July 28, 2018









## WATCHING THE GRASS GROW











## FINAL CONSTRUCTION COSTS FROM OUR JPB ENGINEER

| <ul> <li>PRFLIMINARY</li> </ul> | ESTIMATE IN 2016 | \$210,000 |
|---------------------------------|------------------|-----------|
|                                 |                  | ¥=:0/000  |

FINAL CONSTRUCTION COSTS

|                               | $\sim$ 1.1. $\sim$ | · ( | ) ( | 1  | $\cap$ | $\cap$ | $\cap$ |
|-------------------------------|--------------------------------------------------------------------------------------------------------------------------------------------------------------------------------------------------------------------------------------------