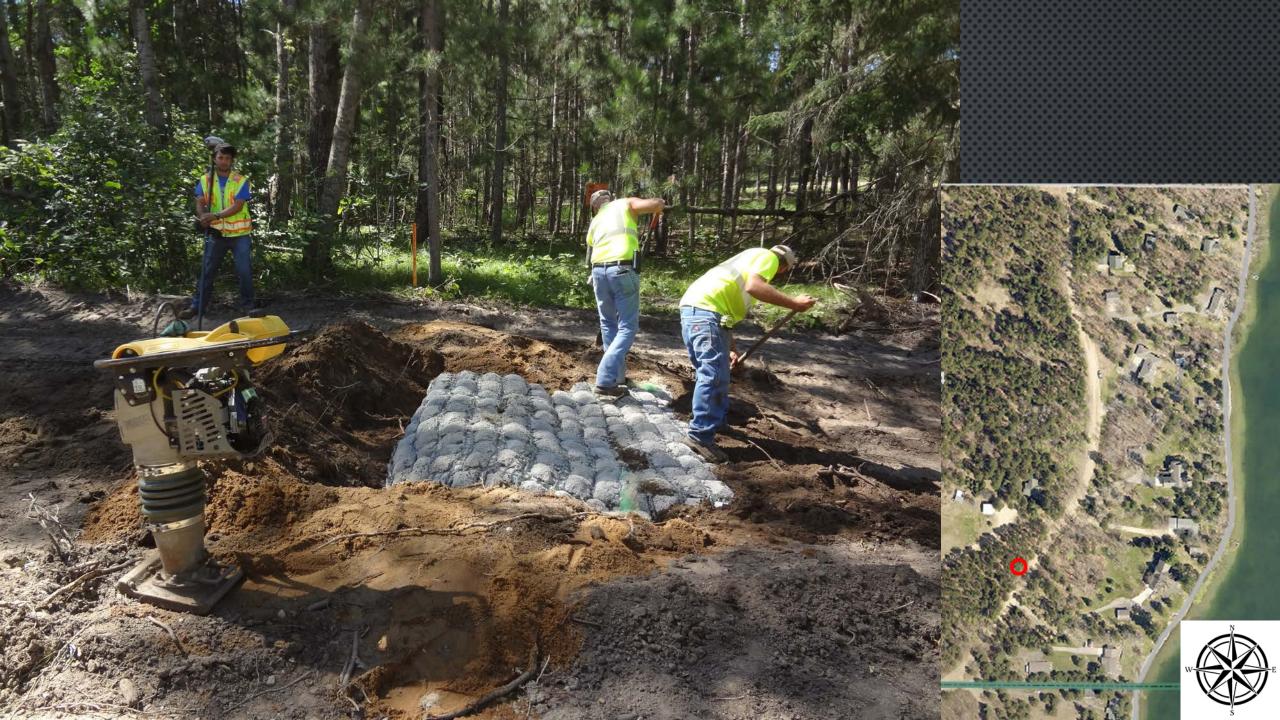

THE DEERVIEW ROAD STORM/WATER AND EROSION REDUCTION PROJECT

## PROJECT IMPLEMENTATION

























## TREE REMOVAL AND OTHER PREPARATION

Construction Began July 9, 2018



















## CHECK DAM AND RAINGARDEN INSTALLATION













## CHAMBER INSTALLATION































## NEW ROAD SURFACE AND POST IMPLEMENTATION PICTURES

Construction Complete July 28, 2018









## WATCHING THE GRASS GROW











## FINAL CONSTRUCTION COSTS FROM OUR JPB ENGINEER

| <ul> <li>PRFLIMINARY</li> </ul> | ESTIMATE IN 2016 | \$210,000 |
|---------------------------------|------------------|-----------|
|                                 |                  | ¥=:0/000  |

FINAL CONSTRUCTION COSTS

|                               | $\sim$ 1.1. $\sim$ | · ( | ) ( | 1  | $\cap$ | $\cap$ | $\cap$ |
|-------------------------------|-----------------------------------------------------------------------------------------------------------------------------------------------------------------------------------------------