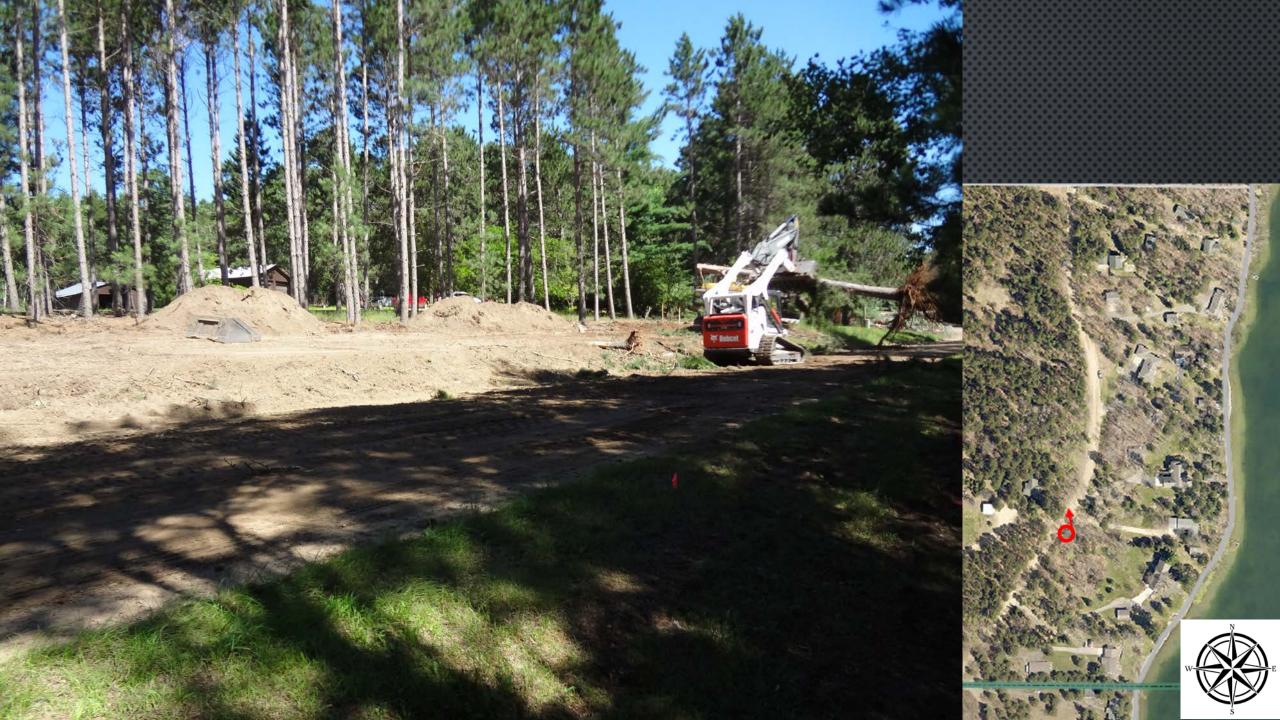

THE DEERVIEW ROAD STORM/WATER AND EROSION REDUCTION PROJECT

## PROJECT IMPLEMENTATION

























## TREE REMOVAL AND OTHER PREPARATION

Construction Began July 9, 2018



















## CHECK DAM AND RAINGARDEN INSTALLATION













## CHAMBER INSTALLATION































## NEW ROAD SURFACE AND POST IMPLEMENTATION PICTURES

Construction Complete July 28, 2018









## WATCHING THE GRASS GROW











## FINAL CONSTRUCTION COSTS FROM OUR JPB ENGINEER

| <ul> <li>PRFLIMINARY</li> </ul> | ESTIMATE IN 2016 | \$210,000 |
|---------------------------------|------------------|-----------|
|                                 |                  | ¥=:0/000  |

FINAL CONSTRUCTION COSTS

|                               | $\sim$ 1.1. $\sim$ | · ( | ) ( | 1  | $\cap$ | $\cap$ | $\cap$ |
|-------------------------------|---------------------------------------------------------------------------------------------------------------------------------