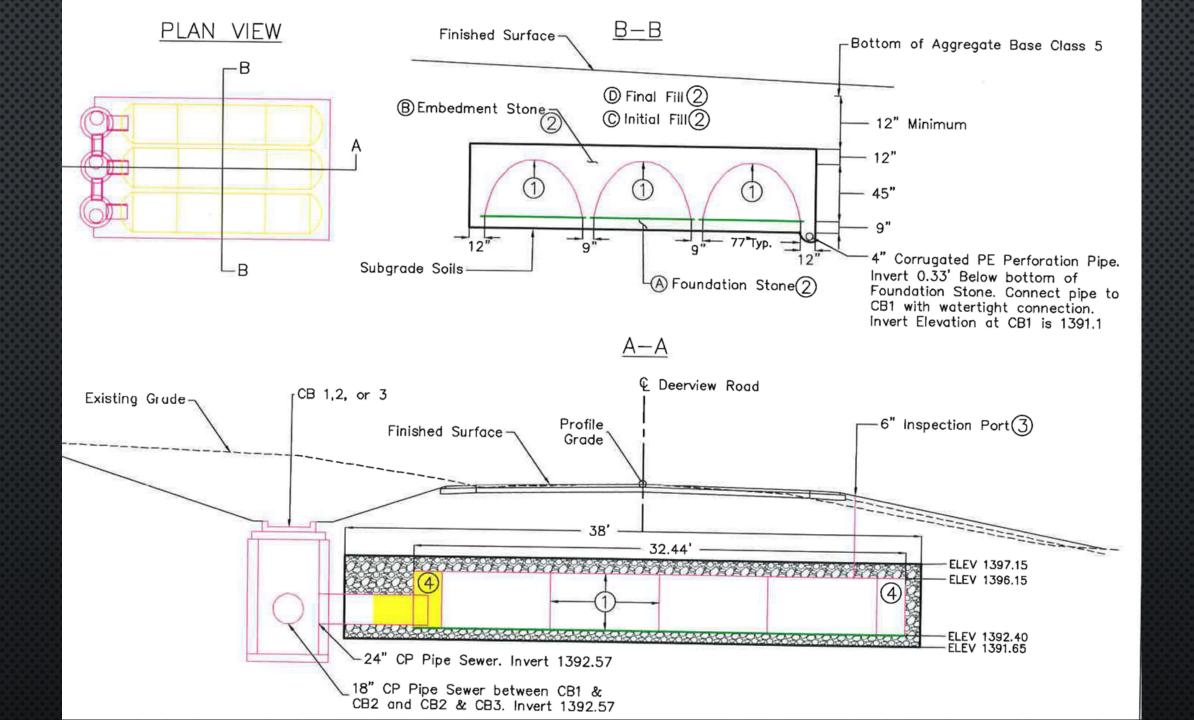

THE DEERVIEW ROAD STORM/WATER AND EROSION REDUCTION PROJECT

## PROJECT IMPLEMENTATION

























## TREE REMOVAL AND OTHER PREPARATION

Construction Began July 9, 2018



















## CHECK DAM AND RAINGARDEN INSTALLATION













## CHAMBER INSTALLATION































## NEW ROAD SURFACE AND POST IMPLEMENTATION PICTURES

Construction Complete July 28, 2018









## WATCHING THE GRASS GROW











## FINAL CONSTRUCTION COSTS FROM OUR JPB ENGINEER

| <ul> <li>PRFLIMINARY</li> </ul> | ESTIMATE IN 2016 | \$210,000 |
|---------------------------------|------------------|-----------|
|                                 |                  | ¥=:0/000  |

FINAL CONSTRUCTION COSTS

|                               | $\sim$ 1.1. $\sim$ | · ( | ) ( | 1  | $\cap$ | $\cap$ | $\cap$ |
|-------------------------------|------------------------------------------------------------------------------------------------------------------------------------------------------------------------------------------------------------------------------------------------------