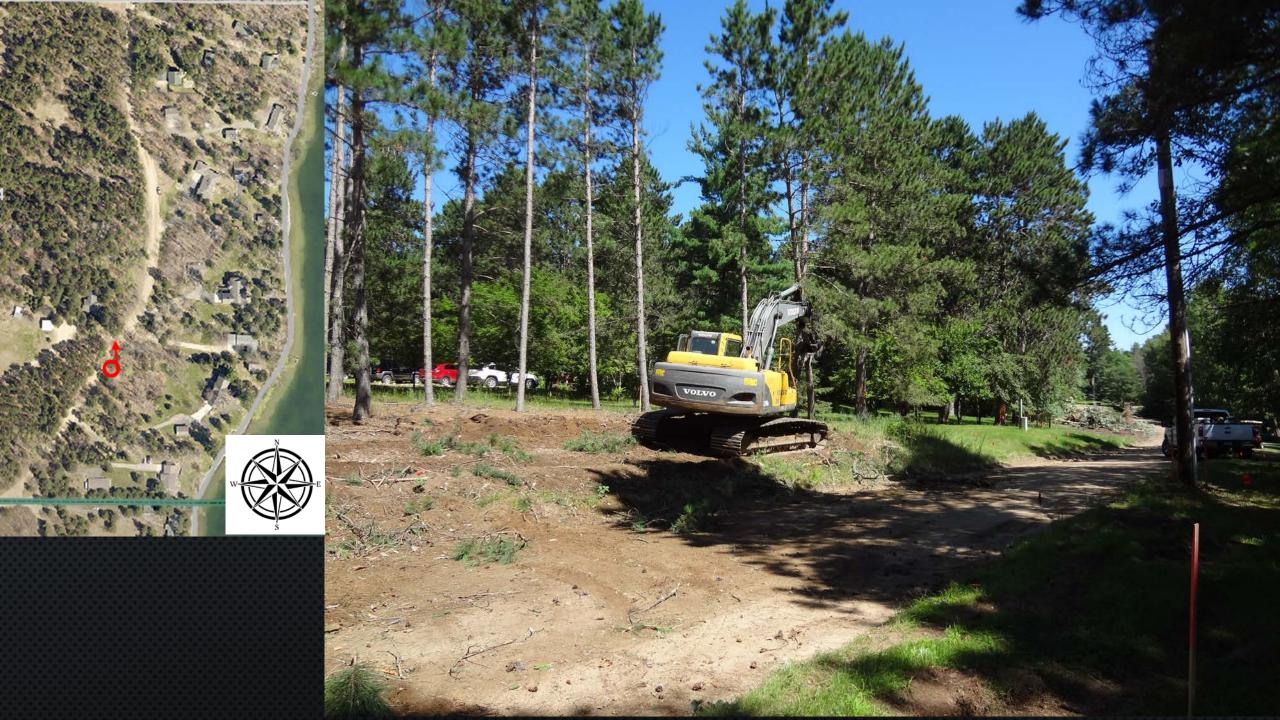

THE DEERVIEW ROAD STORM/WATER AND EROSION REDUCTION PROJECT

## PROJECT IMPLEMENTATION

























## TREE REMOVAL AND OTHER PREPARATION

Construction Began July 9, 2018



















## CHECK DAM AND RAINGARDEN INSTALLATION













## CHAMBER INSTALLATION































## NEW ROAD SURFACE AND POST IMPLEMENTATION PICTURES

Construction Complete July 28, 2018









## WATCHING THE GRASS GROW











## FINAL CONSTRUCTION COSTS FROM OUR JPB ENGINEER

| <ul> <li>PRFLIMINARY</li> </ul> | ESTIMATE IN 2016 | \$210,000 |
|---------------------------------|------------------|-----------|
|                                 |                  | ¥=:0/000  |

FINAL CONSTRUCTION COSTS

|                               | $\sim$ 1.1. $\sim$ | · ( | ) ( | 1  | $\cap$ | $\cap$ | $\cap$ |
|-------------------------------|-----------------------------------------------------------------------------------------------------------------------------------