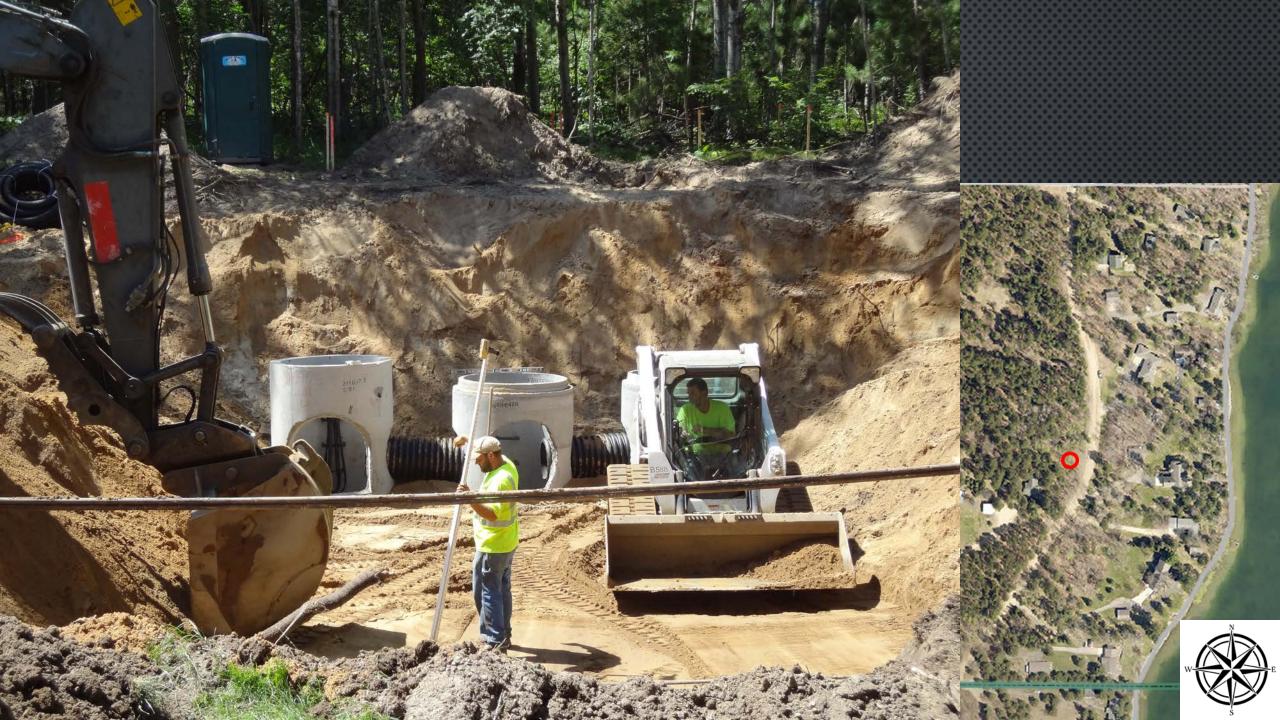

THE DEERVIEW ROAD STORM/WATER AND EROSION REDUCTION PROJECT

## PROJECT IMPLEMENTATION

























## TREE REMOVAL AND OTHER PREPARATION

Construction Began July 9, 2018



















## CHECK DAM AND RAINGARDEN INSTALLATION













## CHAMBER INSTALLATION































## NEW ROAD SURFACE AND POST IMPLEMENTATION PICTURES

Construction Complete July 28, 2018









## WATCHING THE GRASS GROW











## FINAL CONSTRUCTION COSTS FROM OUR JPB ENGINEER

| <ul> <li>PRFLIMINARY</li> </ul> | ESTIMATE IN 2016 | \$210,000 |
|---------------------------------|------------------|-----------|
|                                 |                  | ¥=:0/000  |

FINAL CONSTRUCTION COSTS

|                               | $\sim$ 1.1. $\sim$ | · ( | ) ( | 1  | $\cap$ | $\cap$ | $\cap$ |
|-------------------------------|------------------------------------------------------------------------------------------------------------------------------------------------------------------------------------------------------------------------------------