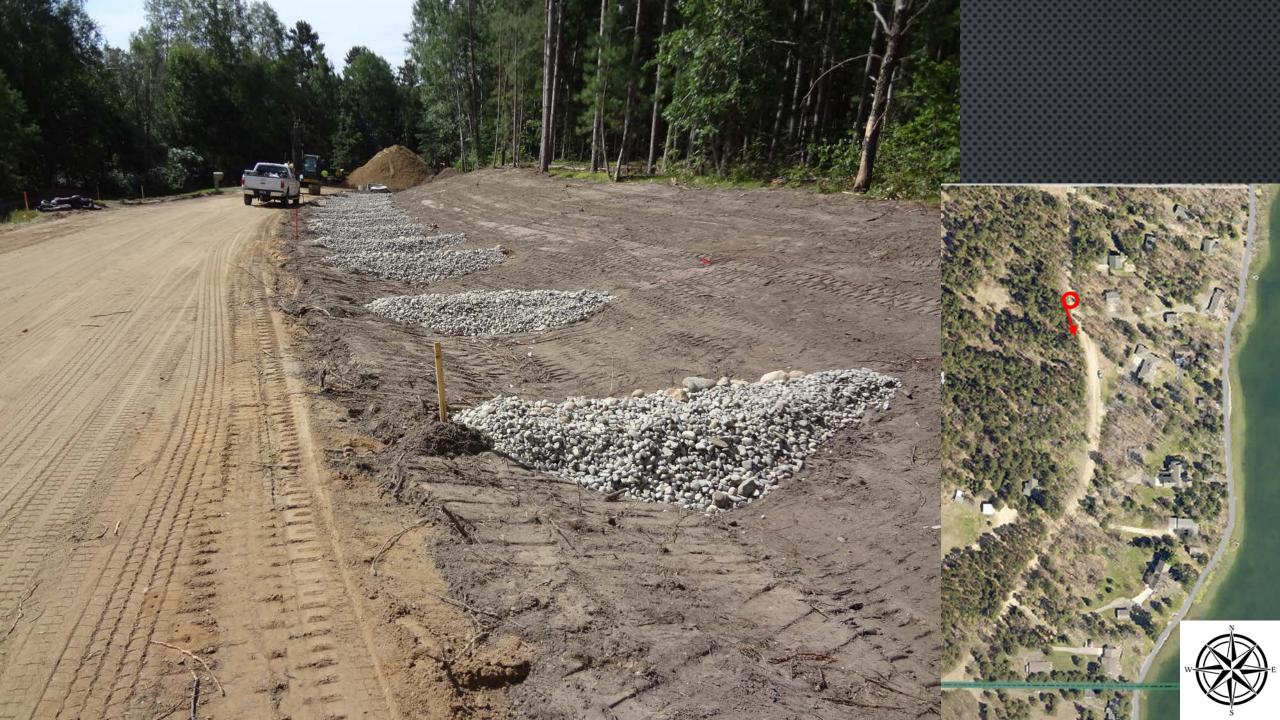

THE DEERVIEW ROAD STORM/WATER AND EROSION REDUCTION PROJECT

## PROJECT IMPLEMENTATION

























## TREE REMOVAL AND OTHER PREPARATION

Construction Began July 9, 2018



















## CHECK DAM AND RAINGARDEN INSTALLATION













## CHAMBER INSTALLATION































## NEW ROAD SURFACE AND POST IMPLEMENTATION PICTURES

Construction Complete July 28, 2018









## WATCHING THE GRASS GROW











## FINAL CONSTRUCTION COSTS FROM OUR JPB ENGINEER

| <ul> <li>PRFLIMINARY</li> </ul> | ESTIMATE IN 2016 | \$210,000 |
|---------------------------------|------------------|-----------|
|                                 |                  | ¥=:0/000  |

FINAL CONSTRUCTION COSTS

|                               | $\sim$ 1.1. $\sim$ | · ( | ) ( | 1  | $\cap$ | $\cap$ | $\cap$ |
|-------------------------------|-------------------------------------------------------------------------------------------------------------------------------------------------------------------------------------------