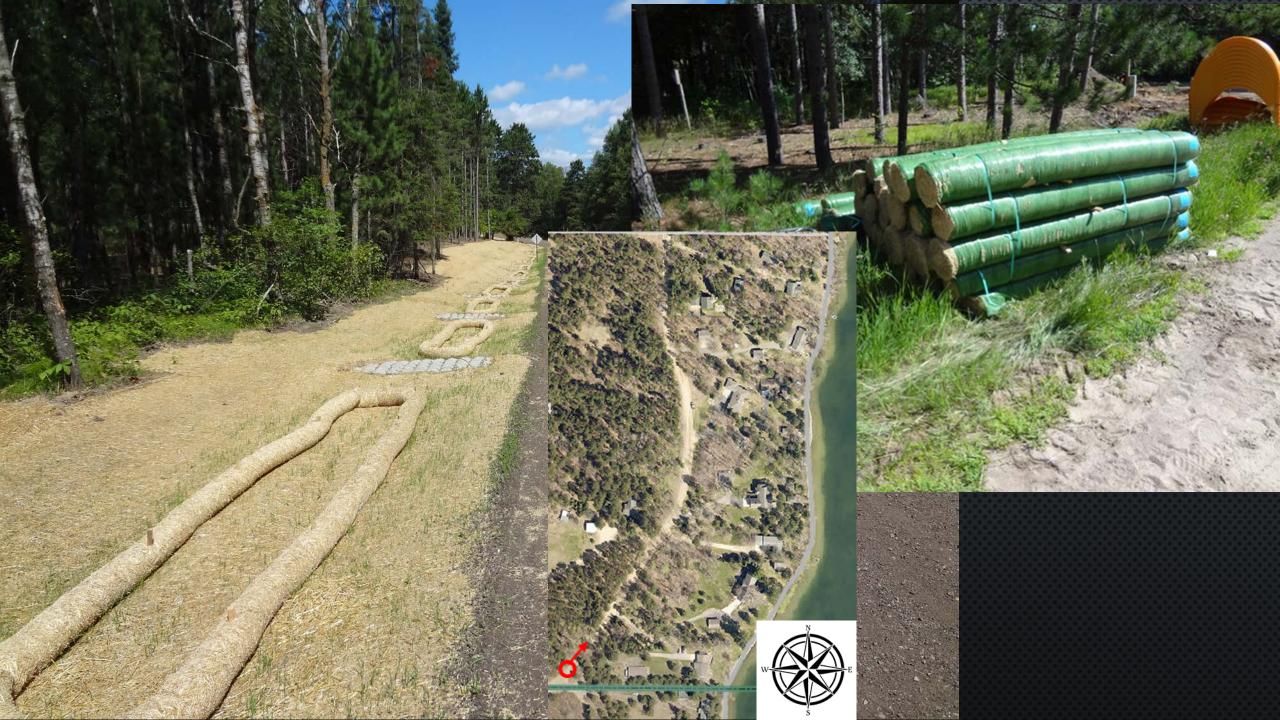

THE DEERVIEW ROAD STORM/WATER AND EROSION REDUCTION PROJECT

## PROJECT IMPLEMENTATION

























## TREE REMOVAL AND OTHER PREPARATION

Construction Began July 9, 2018



















## CHECK DAM AND RAINGARDEN INSTALLATION













## CHAMBER INSTALLATION































## NEW ROAD SURFACE AND POST IMPLEMENTATION PICTURES

Construction Complete July 28, 2018









## WATCHING THE GRASS GROW











## FINAL CONSTRUCTION COSTS FROM OUR JPB ENGINEER

| <ul> <li>PRFLIMINARY</li> </ul> | ESTIMATE IN 2016 | \$210,000 |
|---------------------------------|------------------|-----------|
|                                 |                  | ¥=:0/000  |

FINAL CONSTRUCTION COSTS

|                               | $\sim$ 1.1. $\sim$ | · ( | ) ( | 1  | $\cap$ | $\cap$ | $\cap$ |
|-------------------------------|-------------------------------------------------------------------------------------------------------------------------------------------------------------------------------------------------------------------------------------------------------------------------------------------------------------------------------------------------------------